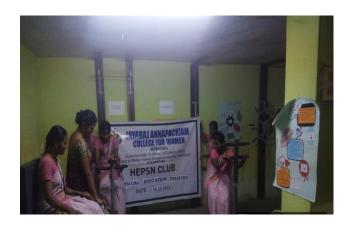

# (Name of the Department/Club/ Cell)

(October, 2023)

1. **Title of the programme** : Physical Education Training

Programme

2. Name of the Coordinator/s : Dr. K. Sakaya Gracy

3. Organizing Department/Cell : HEPSN

4. **Date & Duration** : 18.10.2023

5. Number of participants : Students : 12

Faculty :2

-Dr.K.Shakaya Gracy- Ms.A.B. Shanmuga Priya

6. Funding source : Nil

7. Resource Person/s : -

8. Objective of the Program : To train the physically challenged

students to fit their health

9. Brief description of the event

HEPSN organized physical education training programme for the physically challenged students on

18.10.2023 at 3:00pm in HEPSN room.T. Ankala Eshwari, II B.A. Eng, A. Sakthi Kavya, II B.A. His (T. M.),

## HEPSN Physical Education Training Programme (18.10.2023)