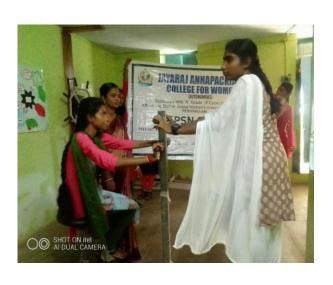

## HEPSN Physical Education Training Programme (25.08.2023)

students to fit their health

9. Brief description of the event

HEPSN organized physical education training programme for the physically challenged students on

25.08.2023 at 3:00pm in HEPSN room.T. Ankala Eshwari, II B.A. Eng, A. Sakthi Kavya, II B.A. His (T. M.),

K. Abirami, I B. Sc. Chemistry and M. Shalini, I B.A. Eng, were benefited through this programme.

10. Circular/ Brochure of the event : attached

11. Photos (Minimum 2 geotagged and non-geotagged in jpeg format to be