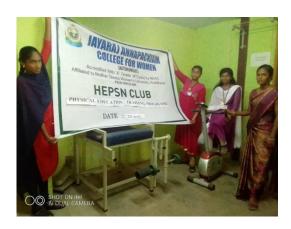

## HEPSN Physical Education Training Programme (25.08.2023)

students to fit their health

9. Brief description of the event

HEPSN organized physical education training programme for the physically challenged students on

25.08.2023 at 3:00pm in HEPSN room.T. Ankala Eshwari, II B.A. Eng, A. Sakthi Kavya, II B.A. His (T. M.),

K. Abirami, I B. Sc. Chemistry and M. Shalini, I B.A. Eng, were benefited through this programme.

10. Circular/ Brochure of the event : attached

11. Photos (Minimum 2 geotagged and non-geotagged in jpeg format to be