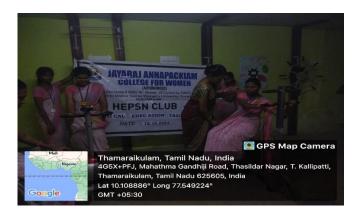

ya

6. Funding source : Nil

7. Resource Person/s : -

8. Objective of the Program : To train the physically challenged

students to fit their health

9. Brief description of the event

HEPSN organized physical education training programme for the physically challenged students on

18.10.2023 at 3:00pm in HEPSN room.T. Ankala Eshwari, II B.A. Eng, A. Sakthi Kavya, II B.A. His (T. M.),

K. Abirami, I B. Sc. Chemistry and M. Shalini, I B.A. Eng, were benefited through this programme.

10. Circular/ Brochure of the event : attached

11. Photos (Minimum 2 geotagged and non-geotagged in jpeg format to be

attached : attached

12. List of participants : attached

S. Shood and

#### Physical Education Training Programme Circular



## HEPSN Physical Education Training Programme (18.10.2023)