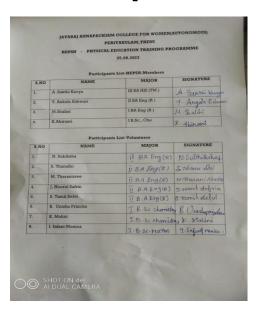

rson/s : -

8. Objective of the Program : To train the physically challenged

students to fit their health

9. Brief description of the event

HEPSN organized physical education training programme for the physically challenged students on

25.08.2023 at 3:00pm in HEPSN room.T. Ankala Eshwari, II B.A. Eng, A. Sakthi Kavya, II B.A. His (T. M.),

K. Abirami, I B. Sc. Chemistry and M. Shalini, I B.A. Eng, were benefited through this programme.

10. Circular/ Brochure of the event : attached

11. Photos (Minimum 2 geotagged and non-geotagged in jpeg format to be

attached : attached

12. List of participants : attached

S. Shood and

#### Physical Education Training Programme Circular-25.08.2023



## HEPSN Physical Education Training Programme (25.08.2023)









#### **Participants List**





## Jayaraj Annapackiam College for Women (Autonomous), Periyakulam

Accredited with 'A+' Grade in (Cycle 4) by NAAC

### **HEPSN Club**

(September, 2023)

1. Title of the Programme : Scheme Awareness Programme

2. Name of the Co-ordinator/s : Dr.K.Sakaya Gracy

3. Organizing Club / Cell : HEPSN

4. Date & Duration : 22.09.2023 & 3.00 p.m.

5. Number of participants : Students : 16

Faculty: 3

6. Funding source :

7. **Resource Person/s** : Rev. Sr. Dr. A. Sahaya Sangeetha,

Director, Sarwodeep

8. Brief description of the event : The HEPSN CLUB of Jayaraj Annapackiam College

for women (Autonomous) has conducted a "Scheme Awareness Programme" for the differently abled students on 22.09.2023 at 3.00 p.m. in Sarwodeep (JAC campus). Rev. Sr. Dr. A. Sahaya Sangeetha. Director, Sarwodeep