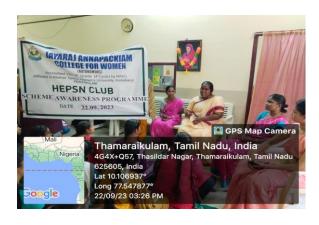

## Scheme Awareness Programme (22.09.2023)

for women (Autonomous) has conducted a "Scheme Awareness Programme" for the differently abled students on 22.09.2023 at 3.00 p.m. in Sarwodeep (JAC campus). Rev. Sr. Dr. A. Sahaya Sangeetha. Director, Sarwodeep played a pivotal role in guiding and supporting students as they applied for disabled student identity cards. T. Ankala Eshwari, II B.A. English, A. Sakthi Kavya, II B.A. His (T. M.) K. Abirami, I B. Sc. Chemistry and M. Shalini, I B.A. English, were among the beneficiaries of this initiative.