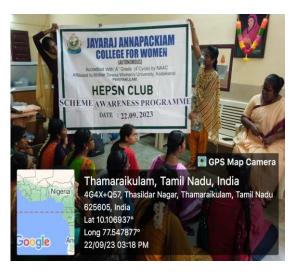

### **HEPSN Club**

(September, 2023)

1. Title of the Programme : Scheme Awareness Programme

2. Name of the Co-ordinator/s : Dr.K.Sakaya Gracy

3. Organizing Club / Cell : HEPSN

4. Date & Duration : 22.09.2023 & 3.00 p.m.

5. Number of participants : Students : 16

Faculty: 3

6. Funding source :

7. **Resource Person/s** : Rev. Sr. Dr. A. Sahaya Sangeetha,

Director, Sarwodeep

8. Brief description of the event : The HEPSN CLUB of Jayaraj Annapackiam College

for women (Autonomous) has conducted a "Scheme Awareness Programme" for the differently abled students on 22.09.2023 at 3.00 p.m. in Sarwodeep (JAC campus). Rev. Sr. Dr. A. Sahaya Sangeetha. Director, Sarwodeep played a pivotal role in guiding and supporting students as they applied for disabled student identity cards. T. Ankala Eshwari, II B.A. English, A. Sakthi Kavya, II B.A. His (T. M.) K. Abirami, I B. Sc. Chemistry and M. Shalini, I B.A. English, were among the beneficiaries of this initiative.

## Scheme Awareness Programme (22.09.2023)