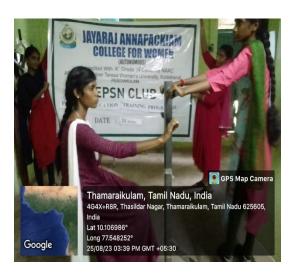

## HEPSN Physical Education Training Programme (25.08.2023)

students to fit their health

9. Brief description of the event

HEPSN organized physical education training programme for the physically challenged students on

25.08.2023 at 3:00pm in HEPSN room.T. Ankala Eshwari, II B.A. Eng, A. Sakthi Kavya, II B.A. His (T. M.),

K. Abirami, I B. Sc. Chemistry and M. Shalini, I B.A. Eng, were benefited through this programme.

10. Circular/ Brochure of the event : attached

11. Photos (Minimum 2 geotagged and non-geotagged in jpeg format to be