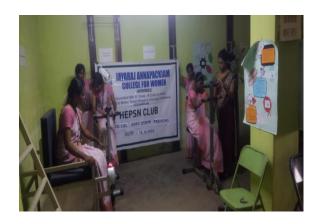

riya

6. Funding source : Nil

7. Resource Person/s : -

8. Objective of the Program : To train the physically challenged

students to fit their health

9. Brief description of the event

HEPSN organized physical education training programme for the physically challenged students on

18.10.2023 at 3:00pm in HEPSN room.T. Ankala Eshwari, II B.A. Eng, A. Sakthi Kavya, II B.A. His (T. M.),

K. Abirami, I B. Sc. Chemistry and M. Shalini, I B.A. Eng, were benefited through this programme.

10. Circular/ Brochure of the event : attached

11. Photos (Minimum 2 geotagged and non-geotagged in jpeg format to be

attached : attached

12. List of participants : attached

S. Shood and

#### Physical Education Training Programme Circular



## HEPSN Physical Education Training Programme (18.10.2023)