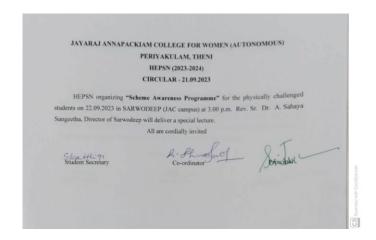

#### Scheme Awareness Programme Circular

### **HEPSN Club**

(September, 2023)

1. Title of the Programme : Scheme Awareness Programme

2. Name of the Co-ordinator/s : Dr.K.Sakaya Gracy

3. Organizing Club / Cell : HEPSN

4. Date & Duration : 22.09.2023 & 3.00 p.m.

5. Number of participants : Students : 16

Faculty: 3

6. Funding source :

7. **Resource Person/s** : Rev. Sr. Dr. A. Sahaya Sangeetha,

Director, Sarwodeep

8. Brief description of the event : The HEPSN CLUB of Jayaraj Annapackiam College

for women (Autonomous) has conducted a "Scheme Awareness Programme" for the differently abled students on 22.09.2023 at 3.00 p.m. in Sarwodeep (JAC campus). Rev. Sr. Dr. A. Sahaya Sangeetha. Director, Sarwodeep played a pivotal role in guiding and supporting students as they applied for disabled student identity cards. T. Ankala Eshwari, II B.A. English, A. Sakthi Kavya, II B.A. His (T. M.) K. Abirami, I B. Sc. Chemistry and M. Shalini, I B.A. English, were among the beneficiaries of this initiative.