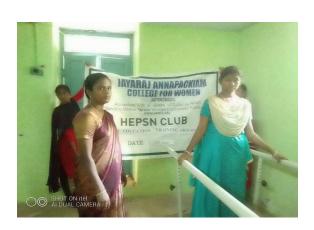

## HEPSN Physical Education Training Programme (25.08.2023)

students to fit their health

9. Brief description of the event

HEPSN organized physical education training programme for the physically challenged students on

25.08.2023 at 3:00pm in HEPSN room.T. Ankala Eshwari, II B.A. Eng, A. Sakthi Kavya, II B.A. His (T. M.),

K. Abirami, I B. Sc. Chemistry and M. Shalini, I B.A. Eng, were benefited through this programme.

10. Circular/ Brochure of the event : attached

11. Photos (Minimum 2 geotagged and non-geotagged in jpeg format to be