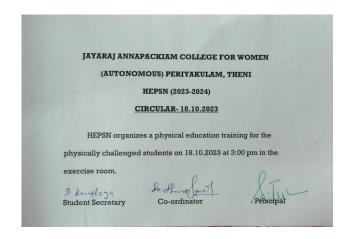

# (Name of the Department/Club/ Cell)

(October, 2023)

1. **Title of the programme** : Physical Education Training

Programme

2. Name of the Coordinator/s : Dr. K. Sakaya Gracy

3. Organizing Department/Cell : HEPSN

4. **Date & Duration** : 18.10.2023

5. Number of participants : Students : 12

Faculty :2

-Dr.K.Shakaya Gracy- Ms.A.B. Shanmuga Priya

6. Funding source : Nil

7. Resource Person/s : -

8. Objective of the Program : To train the physically challenged

#### Physical Education Training Programme Circular