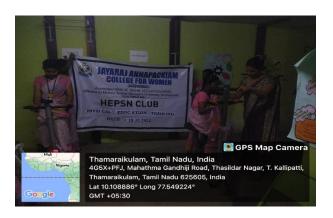

6. Funding source : Nil

7. Resource Person/s : -

8. Objective of the Program : To train the physically challenged

students to fit their health

9. Brief description of the event

HEPSN organized physical education training programme for the physically challenged students on

18.10.2023 at 3:00pm in HEPSN room.T. Ankala Eshwari, II B.A. Eng, A. Sakthi Kavya, II B.A. His (T. M.),

K. Abirami, I B. Sc. Chemistry and M. Shalini, I B.A. Eng, were benefited through this programme.

10. Circular/ Brochure of the event : attached

11. Photos (Minimum 2 geotagged and non-geotagged in jpeg format to be

attached : attached

12. List of participants : attached

S. Shood and

#### Physical Education Training Programme Circular



## HEPSN Physical Education Training Programme (18.10.2023)