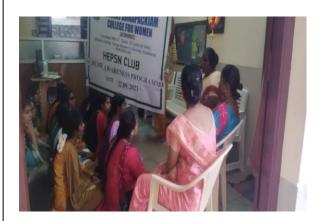

## Scheme Awareness Programme (22.09.2023)

for women (Autonomous) has conducted a "Scheme Awareness Programme" for the differently abled students on 22.09.2023 at 3.00 p.m. in Sarwodeep (JAC campus). Rev. Sr. Dr. A. Sahaya Sangeetha. Director, Sarwodeep played a pivotal role in guiding and supporting students as they applied for disabled student identity cards. T. Ankala Eshwari, II B.A. English, A. Sakthi Kavya, II B.A. His (T. M.) K. Abirami, I B. Sc. Chemistry and M. Shalini, I B.A. English, were among the beneficiaries of this initiative.