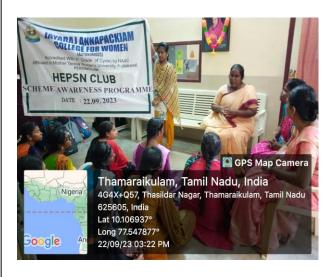

## Scheme Awareness Programme (22.09.2023)

for women (Autonomous) has conducted a "Scheme Awareness Programme" for the differently abled students on 22.09.2023 at 3.00 p.m. in Sarwodeep (JAC campus). Rev. Sr. Dr. A. Sahaya Sangeetha. Director, Sarwodeep played a pivotal role in guiding and supporting students as they applied for disabled student identity cards. T. Ankala Eshwari, II B.A. English, A. Sakthi Kavya, II B.A. His (T. M.) K. Abirami, I B. Sc. Chemistry and M. Shalini, I B.A. English, were among the beneficiaries of this initiative.