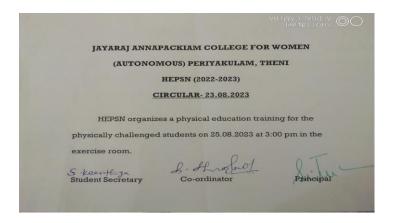

#### Physical Education Training Programme Circular-25.08.2023

4. **Date & Duration** : 25.08.2023

5. Number of participants : Students : 12

Faculty :2

-Dr.K.Shakaya Gracy- Mrs.J.Anitha

6. Funding source : Nil

7. Resource Person/s : -

8. Objective of the Program : To train the physically challenged

students to fit their health

9. Brief description of the event

HEPSN organized physical education training programme for the physically challenged students on

25.08.2023 at 3:00pm in HEPSN room.T. Ankala Eshwari, II B.A. Eng, A. Sakthi Kavya, II B.A. His (T. M.),